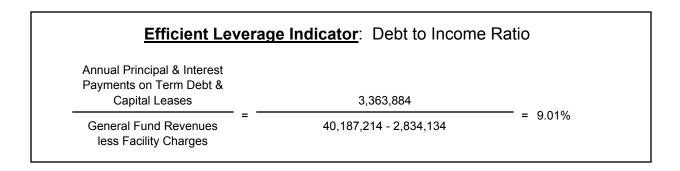

## **Efficient Leverage Indicator**

-= 38 %

Unassigned Fund Balance 18,582,106

Total Fund Balance 48,719,002

INTERIM FINANCIAL REPORTS (Unaudited)
BUDGET SUMMARY-ALL FUNDS COMBINED

|                                        |               | YTD                |                   |                  | FY 20-21<br>%<br>BUDGET | FY 19-20<br>%<br>BUDGET |
|----------------------------------------|---------------|--------------------|-------------------|------------------|-------------------------|-------------------------|
|                                        | BUDGET        | REVENUES           |                   | VARIANCE         | REALIZED                | REALIZED                |
| REVENUES & OTHER RESOURCES             |               |                    | ·                 |                  |                         |                         |
| * General Fund-1XX                     | \$ 57,623,191 | \$ 40,187,214      |                   | \$(17,435,977)   | 70%                     | 58%                     |
| Special Revenue Funds-2XX, 3XX, 4XX    | 38,953,199    | 9,840,499          |                   | (29,112,700)     | 25%                     | 35%                     |
| Debt Service Fund-599                  | 6,169,043     | 3,450,789          |                   | (2,718,254)      | 56%                     | 81%                     |
| PFC Capital Projects Fund-698&699      | 52,446,770    | 46,461,172         |                   | (5,985,598)      | 89%                     | 42%                     |
| Trust and Agency Funds-8XX             | -             | 5,075              |                   | 5,075            | 0%                      | 0%                      |
| Choice Partners-711                    | 5,228,380     | 3,008,729          |                   | (2,219,651)      | 58%                     | 68%                     |
| Workers' Compensation Fund-753         | 475,000       | 176,306            |                   | (298,694)        | 37%                     | 18%                     |
| Internal Service Fund-Facilities-799   | 5,792,422     | 2,834,134          |                   | (2,958,288)      | 49%                     | 59%                     |
| Total Revenues & Other Resources:      | 166,688,005   | 105,963,918        | '                 | (60,724,087)     | 64%                     | 50%                     |
| _                                      |               |                    | ,                 | <u> </u>         |                         |                         |
|                                        |               |                    |                   |                  | FY 20-21                | FY 19-20                |
|                                        |               | VTD                | ENIOLINA          |                  | %<br>PUD0ET             | %<br>BUDGET             |
|                                        | BUDGET        | YTD<br>EXPENDITURE | ENCUM-<br>BRANCES | VARIANCE         | BUDGET<br>USED          | BUDGET<br>USED          |
| EXPENDITURES & OTHER USES              | 56562.        |                    |                   | 77 11 11 11 10 2 |                         |                         |
| * General Fund-1XX                     | 69,337,158    | 25,657,333         | 2,331,363         | 41,348,462       | 40%                     | 58%                     |
| Special Revenue Funds-2XX, 3XX, 4XX    | 38,953,199    | 12,506,481         | 5,748,726         | 20,697,992       | 47%                     | 35%                     |
| Debt Service Fund-599                  | 6,169,043     | 3,363,884          | -                 | 2,805,159        | 55%                     | 81%                     |
| PFC Capital Projects Fund-698&699      | 53,095,907    | 575,976            | 3,937,903         | 48,582,029       | 9%                      | 42%                     |
| Trust and Agency Funds-8XX             | -             | 920                | 1,880             | (2,800)          | 0%                      | 0%                      |
| Choice Partners-711                    | 5,728,380     | 3,008,729          | 69,185            | 2,650,466        | 54%                     | 68%                     |
| Workers' Compensation Fund-753         | 475,000       | 340,746            | -                 | 134,254          | 72%                     | 18%                     |
| Internal Service Fund-Facilities-799   | 5,806,832     | 2,834,134          | 385,504           | 2,587,193        | 55%                     | 59%                     |
| Total Expenditures & Other Uses:       | 179,565,519   | 48,288,203         | 12,474,560        | 118,802,756      | 34%                     | 50%                     |
| <del>-</del>                           |               |                    |                   | _                |                         |                         |
| Excess/(Deficiency) Estimated Revenues |               |                    |                   |                  |                         |                         |
| Over/(Under) Expenditures:             | (12,877,514)  | 57,675,715         |                   |                  |                         |                         |
|                                        |               |                    |                   |                  |                         |                         |
| Beginning Fund Balance-September 1st:  | 38,637,221    | 38,637,221         |                   |                  |                         |                         |
| Estimated Fund Balance:_               | \$ 25,759,707 | \$ 96,312,936      |                   |                  |                         |                         |
| =                                      |               |                    |                   |                  |                         |                         |
|                                        |               |                    |                   |                  |                         |                         |